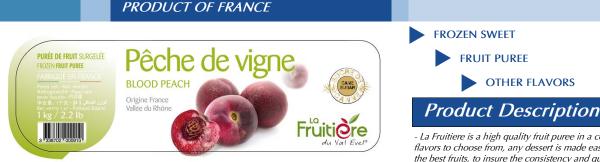

# Blood Peach Puree 6/2.2lb

# 70420 OTHER FLAVORS

La Fruitiere is a high quality fruit puree in a convenient package. With a variety of flavors to choose from, any dessert is made easy. All year long La Fruitiere selects the best fruits, to insure the consistency and quality of their purees. Origin of the white peaches: France.